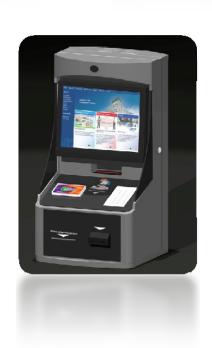

mbly

Certification: ISO 9001:2000 Certified in 2005



 $Factoring\ Name: Siam\ Product\ Aircondition\ Co., Ltd.$ 

Location : 40/10 M.12 Sukhumvit 103 Road

Pravet Bangkok 10250



## **CERTIFICATES & STANDARDS**

Jan 30, 1999

### Certified ISO 9000 / QS 9000





CERTIFICATE NO. 30311





- Shearing Machine
- Press Machines
- Turret Punch Machines
- Bending Machines
- Spot Welding Machines
- Painting Lines
- Assembly
- QC



## MACHINES

#### **CNC PUNCHING**







#### **CNC BENDING**





CNC SHEARING





### **MACHINES**

#### **STAMPING**







#### ASSEMBLY









## **PAINTING LINE**



1 Powder Painting Line 1 Painting Booth (In Progress)











## Rack & Cabinet





















Cabinet: Tablet Charger











Stand Display



## **PRODUCT**

## Kiosk















## Stock Shelf/Cabinet







## **Costomer Requirement**