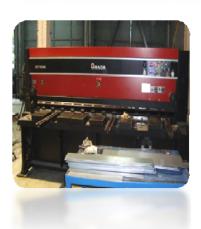

H-CAPE Sukapibang2 Road, Pravet

Bangkok 10250 Thailand

Telephone no. : (66-2) 328-7299

Fax no. : (66-2) 328-7299

Services : CNC Turret Punch Press, CNC Bending,

Shearing, Stamping, Welding TIG/MIG/Gas, Spot

Welding, Tapping & Drilling,

Powder Coating, Metal Finishing and Assembly

Certification: ISO 9001:2000 Certified in 2005



 $Factoring\ Name: Siam\ Product\ Aircondition\ Co., Ltd.$ 

Location : 40/10 M.12 Sukhumvit 103 Road

Pravet Bangkok 10250



## **CERTIFICATES & STANDARDS**

Jan 30, 1999

### Certified ISO 9000 / QS 9000





CERTIFICATE NO. 30311





- Shearing Machine
- Press Machines
- Turret Punch Machines
- Bending Machines
- Spot Welding Machines
- Painting Lines
- Assembly
- QC



## MACHINES

#### **CNC PUNCHING**







#### **CNC BENDING**





CNC SHEARING





### **MACHINES**

#### **STAMPING**







#### ASSEMBLY









## **PAINTING LINE**



1 Powder Painting Line 1 Painting Booth (In Progress)











## Rack & Cabinet





















Cabinet: Tablet Charger











Stand Display



## **PRODUCT**

## Kiosk















## Stock Shelf/Cabinet







## **Costomer Requirement**