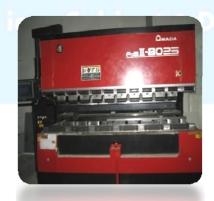

t

Location : 2/40 H-CAPE Sukapibang2 Road, Pravet

Bangkok 10250 Thailand

Telephone no. : (66-2) 328-7299

Fax no. : (66-2) 328-7299

Services : CNC Turret Punch Press, CNC Bending,

Shearing, Stamping, Welding TIG/MIG/Gas, Spot

Welding, Tapping & Drilling,

Powder Coating, Metal Finishing and Assembly

Certification: ISO 9001:2000 Certified in 2005



 $Factoring\ Name: Siam\ Product\ Aircondition\ Co., Ltd.$ 

Location : 40/10 M.12 Sukhumvit 103 Road

Pravet Bangkok 10250



## **CERTIFICATES & STANDARDS**

Jan 30, 1999

### Certified ISO 9000 / QS 9000





CERTIFICATE NO. 30311





- Shearing Machine
- Press Machines
- Turret Punch Machines
- Bending Machines
- Spot Welding Machines
- Painting Lines
- Assembly
- QC



## MACHINES

#### **CNC PUNCHING**







#### **CNC BENDING**





CNC SHEARING





### **MACHINES**

#### **STAMPING**







#### ASSEMBLY









## **PAINTING LINE**



1 Powder Painting Line 1 Painting Booth (In Progress)











## Rack & Cabinet





















Cabinet: Tablet Charger











Stand Display



## **PRODUCT**

## Kiosk















## Stock Shelf/Cabinet







## **Costomer Requirement**