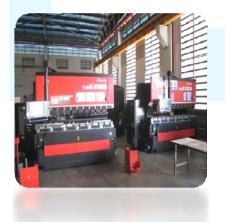

12 Capital : 1,000,000 baht

Location : 2/40 H-CAPE Sukapibang2 Road, Pravet

Bangkok 10250 Thailand

Telephone no. : (66-2) 328-7299

Fax no. : (66-2) 328-7299

Services : CNC Turret Punch Press, CNC Bending,

Shearing, Stamping, Welding TIG/MIG/Gas, Spot

Welding, Tapping & Drilling,

Powder Coating, Metal Finishing and Assembly

Certification: ISO 9001:2000 Certified in 2005



 $Factoring\ Name: Siam\ Product\ Aircondition\ Co., Ltd.$ 

Location : 40/10 M.12 Sukhumvit 103 Road

Pravet Bangkok 10250



## **CERTIFICATES & STANDARDS**

Jan 30, 1999

### Certified ISO 9000 / QS 9000





CERTIFICATE NO. 30311





- Shearing Machine
- Press Machines
- Turret Punch Machines
- Bending Machines
- Spot Welding Machines
- Painting Lines
- Assembly
- QC



## MACHINES

#### **CNC PUNCHING**







#### **CNC BENDING**





CNC SHEARING





### **MACHINES**

#### **STAMPING**







#### ASSEMBLY









## **PAINTING LINE**



1 Powder Painting Line 1 Painting Booth (In Progress)











## Rack & Cabinet





















Cabinet: Tablet Charger











Stand Display



## **PRODUCT**

## Kiosk















## Stock Shelf/Cabinet







## **Costomer Requirement**