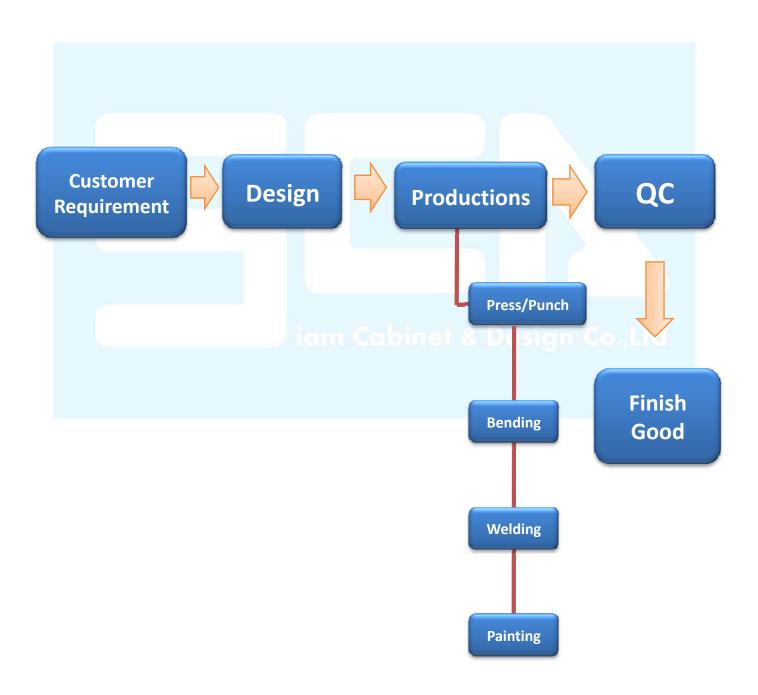

CNC Bending,

Shearing, Stamping, Welding TIG/MIG/Gas, Spot

Welding, Tapping & Drilling,

Powder Coating, Metal Finishing and Assembly

Certification: ISO 9001:2000 Certified in 2005



 $Factoring\ Name: Siam\ Product\ Aircondition\ Co., Ltd.$ 

Location : 40/10 M.12 Sukhumvit 103 Road

Pravet Bangkok 10250



## **CERTIFICATES & STANDARDS**

Jan 30, 1999

### Certified ISO 9000 / QS 9000





CERTIFICATE NO. 30311





- Shearing Machine
- Press Machines
- Turret Punch Machines
- Bending Machines
- Spot Welding Machines
- Painting Lines
- Assembly
- QC



## MACHINES

#### **CNC PUNCHING**







#### **CNC BENDING**





CNC SHEARING





### **MACHINES**

#### **STAMPING**







#### ASSEMBLY









## **PAINTING LINE**



1 Powder Painting Line 1 Painting Booth (In Progress)











## Rack & Cabinet





















Cabinet: Tablet Charger











Stand Display



## **PRODUCT**

## Kiosk















## Stock Shelf/Cabinet







## **Costomer Requirement**