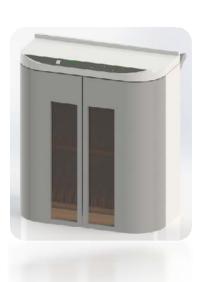

g & Drilling,

Powder Coating, Metal Finishing and Assembly

Certification: ISO 9001:2000 Certified in 2005



 $Factoring\ Name: Siam\ Product\ Aircondition\ Co., Ltd.$ 

Location : 40/10 M.12 Sukhumvit 103 Road

Pravet Bangkok 10250



## **CERTIFICATES & STANDARDS**

Jan 30, 1999

### Certified ISO 9000 / QS 9000





CERTIFICATE NO. 30311





- Shearing Machine
- Press Machines
- Turret Punch Machines
- Bending Machines
- Spot Welding Machines
- Painting Lines
- Assembly
- QC



## MACHINES

#### **CNC PUNCHING**







#### **CNC BENDING**





CNC SHEARING





### **MACHINES**

#### **STAMPING**







#### ASSEMBLY









## **PAINTING LINE**



1 Powder Painting Line 1 Painting Booth (In Progress)











## Rack & Cabinet





















Cabinet: Tablet Charger











Stand Display



## **PRODUCT**

## Kiosk















## Stock Shelf/Cabinet







## **Costomer Requirement**