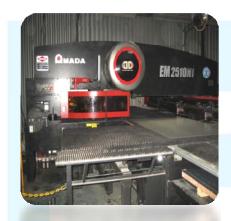

2012 Capital : 1,000,000 baht

Location : 2/40 H-CAPE Sukapibang2 Road, Pravet

Bangkok 10250 Thailand

Telephone no. : (66-2) 328-7299

Fax no. : (66-2) 328-7299

Services : CNC Turret Punch Press, CNC Bending,

Shearing, Stamping, Welding TIG/MIG/Gas, Spot

Welding, Tapping & Drilling,

Powder Coating, Metal Finishing and Assembly

Certification: ISO 9001:2000 Certified in 2005



 $Factoring\ Name: Siam\ Product\ Aircondition\ Co., Ltd.$ 

Location : 40/10 M.12 Sukhumvit 103 Road

Pravet Bangkok 10250



## **CERTIFICATES & STANDARDS**

Jan 30, 1999

### Certified ISO 9000 / QS 9000





CERTIFICATE NO. 30311





- Shearing Machine
- Press Machines
- Turret Punch Machines
- Bending Machines
- Spot Welding Machines
- Painting Lines
- Assembly
- QC



## MACHINES

#### **CNC PUNCHING**







#### **CNC BENDING**





CNC SHEARING





### **MACHINES**

#### **STAMPING**







#### ASSEMBLY









## **PAINTING LINE**



1 Powder Painting Line 1 Painting Booth (In Progress)











## Rack & Cabinet





















Cabinet: Tablet Charger











Stand Display



## **PRODUCT**

## Kiosk















## Stock Shelf/Cabinet







## **Costomer Requirement**