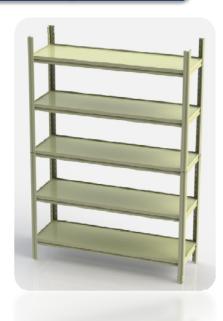

2000 Certified in 2005



 $Factoring\ Name: Siam\ Product\ Aircondition\ Co., Ltd.$ 

Location : 40/10 M.12 Sukhumvit 103 Road

Pravet Bangkok 10250



## **CERTIFICATES & STANDARDS**

Jan 30, 1999

### Certified ISO 9000 / QS 9000





CERTIFICATE NO. 30311





- Shearing Machine
- Press Machines
- Turret Punch Machines
- Bending Machines
- Spot Welding Machines
- Painting Lines
- Assembly
- QC



## MACHINES

#### **CNC PUNCHING**







#### **CNC BENDING**





CNC SHEARING





### **MACHINES**

#### **STAMPING**







#### ASSEMBLY









## **PAINTING LINE**



1 Powder Painting Line 1 Painting Booth (In Progress)











## Rack & Cabinet





















Cabinet: Tablet Charger











Stand Display



## **PRODUCT**

## Kiosk















## Stock Shelf/Cabinet







## **Costomer Requirement**